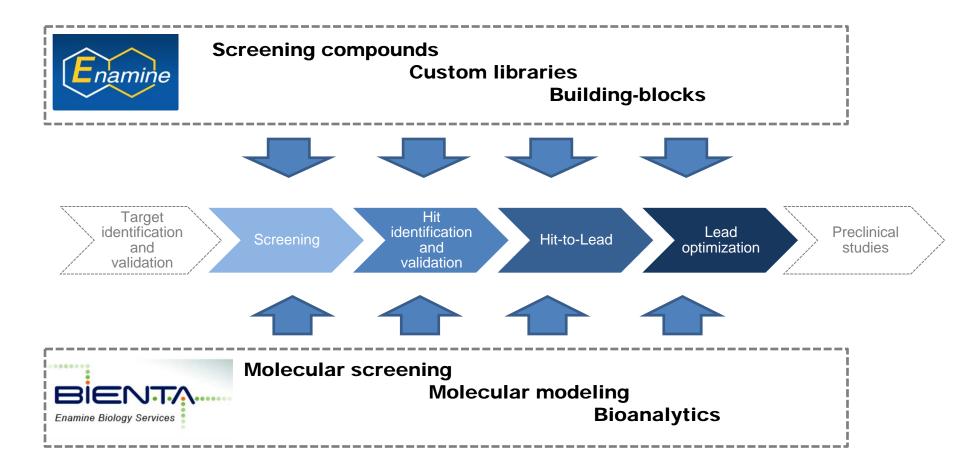

# **General Overview**

Ivan Kondratov,

2016



## About us

- 25 years on business
- Research & Production facility in Kiev, Ukraine



• 350+ Employees





## Company's profile

- No 1 in Screening cmpds >2.3 M & Building-Blocks >145 K
- Custom synthesis
- MedChem support
- Bioanalytics and screening capabilities







## Enamine is #1 in Screening compounds



#### +200 K cmpds per year

> 30 M of feasible Screening Cmpds (REAL Database)



## Enamine is #1 in Building Blocks

- •Novel chemotypes
- •Attractive phys chem parameters
- •Various functional groups

#### +12 K cmpds per year

> 20 M of feasible Building Blocks





## **Enamine supports Drug Discovery**